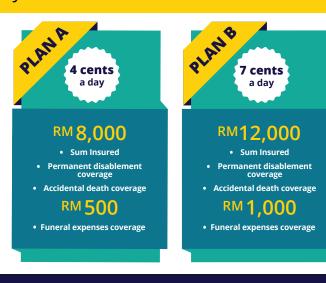

## LIVE LIFE FULLY COVERED

Our Personal Accident plan comes at a premium of only **RM15** or **RM25** a year.

## **FEATURES:**

From a premium as low as only 4 cents a day, you can now protect yourself from any unforeseeable incident that life throws at you. Our PA Care policy is open to all Malaysians, permanent residents as well as foreign nationals who possess a valid work permit. Anyone from the age of 16 to 75 years old is eligible to apply.